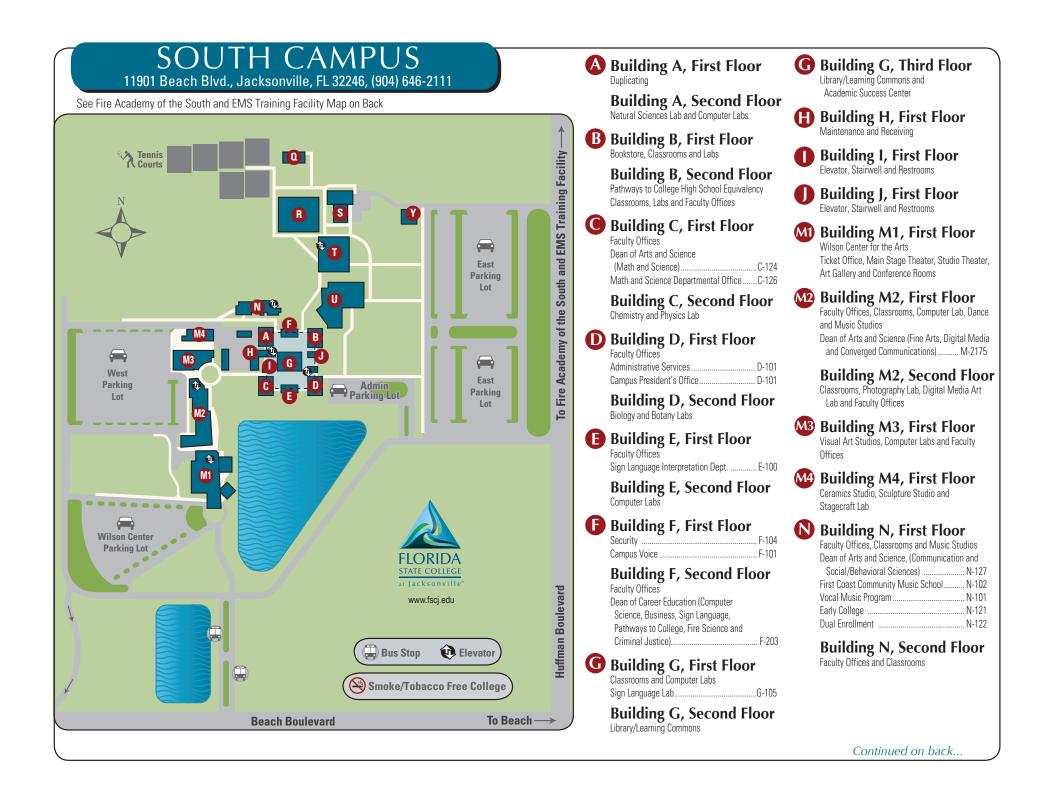

|                                                                                            | Line A and any of the Courth                                                                                                                                                                |                                                                                                                                                                                                                                                                                                                                                                                                                                                                                                                                                                                                                  | - Contor                                                                                                                                                                      |
|--------------------------------------------------------------------------------------------|---------------------------------------------------------------------------------------------------------------------------------------------------------------------------------------------|------------------------------------------------------------------------------------------------------------------------------------------------------------------------------------------------------------------------------------------------------------------------------------------------------------------------------------------------------------------------------------------------------------------------------------------------------------------------------------------------------------------------------------------------------------------------------------------------------------------|-------------------------------------------------------------------------------------------------------------------------------------------------------------------------------|
| SOUTH CAMPUS<br>Building Key                                                               | Fire Academy of the South                                                                                                                                                                   | and ENIS Trainir                                                                                                                                                                                                                                                                                                                                                                                                                                                                                                                                                                                                 | ig Center                                                                                                                                                                     |
| Continued                                                                                  |                                                                                                                                                                                             |                                                                                                                                                                                                                                                                                                                                                                                                                                                                                                                                                                                                                  |                                                                                                                                                                               |
| Building Q, First Floor                                                                    | A                                                                                                                                                                                           | lden Road<br>o                                                                                                                                                                                                                                                                                                                                                                                                                                                                                                                                                                                                   | 11980 Alden Road<br>↓                                                                                                                                                         |
| Building R, First Floor<br>Gymnasium and Coaches' Offices<br>Athletics Departmental Office | T.M.R. Facility<br>Duval County<br>School Board                                                                                                                                             | Firefighter Memorial Drive                                                                                                                                                                                                                                                                                                                                                                                                                                                                                                                                                                                       | Parking Parking                                                                                                                                                               |
| Building R, Second Floor<br>Coaches' Offices, Classrooms and Dance Studio                  |                                                                                                                                                                                             |                                                                                                                                                                                                                                                                                                                                                                                                                                                                                                                                                                                                                  | n Boul                                                                                                                                                                        |
| Building T, First Floor                                                                    |                                                                                                                                                                                             | Eref.                                                                                                                                                                                                                                                                                                                                                                                                                                                                                                                                                                                                            | Huffman Boulevard                                                                                                                                                             |
| Building T, Second Floor<br>Faculty Offices, Classrooms and Labs                           | Driver Training<br>Track Area                                                                                                                                                               | Parking                                                                                                                                                                                                                                                                                                                                                                                                                                                                                                                                                                                                          | Ŧ                                                                                                                                                                             |
| Building U, First Floor   Welcome Center   Advising/Counseling                             | Smoke/Tobacco Free College                                                                                                                                                                  | Gas Props.                                                                                                                                                                                                                                                                                                                                                                                                                                                                                                                                                                                                       | ← To Main Campus                                                                                                                                                              |
| Student Government Association                                                             | Classrooms and Labs<br>Faculty and Staff Offices<br>Building W1, First Floor<br>Fire Academy of the South<br>Instructional Space<br>Building W2, First Floor<br>MD Building W2, First Floor | y of the South Fire Acade<br>I Tower<br>mg W4<br>y of the South<br>g Build<br>Fire Acade<br>Fire Acade | Hing W5B<br>emy of the South Storage<br>Hing W5C<br>emy of the South Storage<br>Hing W6<br>hs and Burn Ship Prop<br>ELORIDA<br>STATE COLLEGE<br>at Jacksonville"<br>July 2013 |